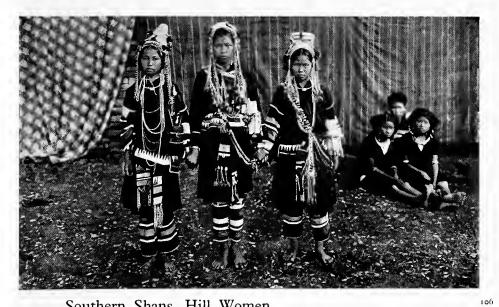

## Typical Photographs of

South Entrance to Shwe Dagon Pagoda, Rangoon.

## URMA

Carved Stern of Burmese Paddy Boat.